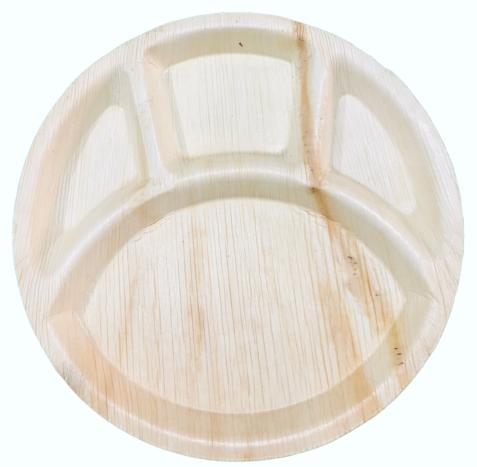

# **PARTITION PLATES**

Our partition plate has a unique design that separates food into different compartments, with a deep inner to make it easier to scoop food onto forks and spoons.