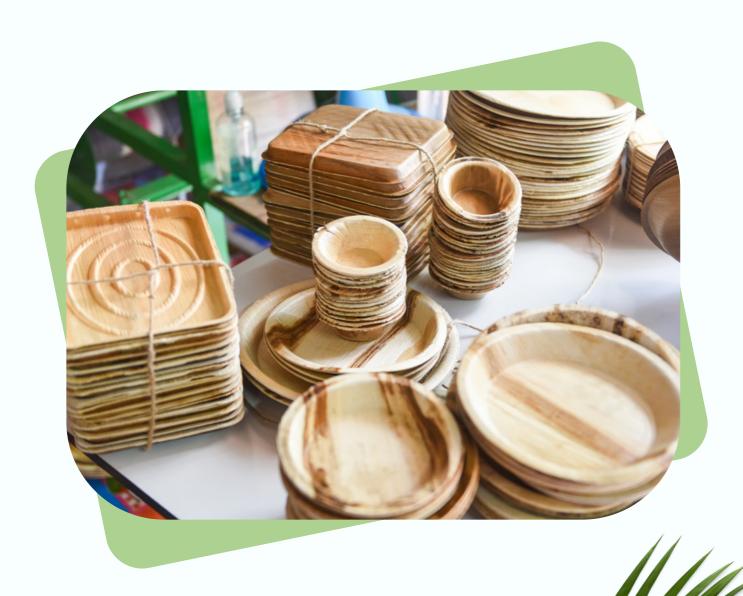

# **OUR PRODUCT RANGE**

Crafted from fallen Areca palm leaves, each piece of our tableware exudes natural beauty and charm. From stylish plates and bowls to chic cutlery, our collection boasts:

# **ROUND SHAPED**

Indulge in the elegance of our palm leaf plates available in various sizes to suit any occasion. The unique grain patterns and earthy tones add a touch of rustic luxury to your table Round arecaleaf plates with rounded edges are softer and more attractable.

### RECTANGLE SHAPED

Our areca leaf plates with rectangle shape concord with most of the items around us. Our rectangle plates resemble traditional Indian banana leaves. They are used to serve the dishes which occupy lengthy area.

# **SQUARE SHAPED**

As the square plates have equal sides and four equal angles, they are easy to stack comparing with the other shaped plates. They display strength and presence as they are with sharp lines and edges.